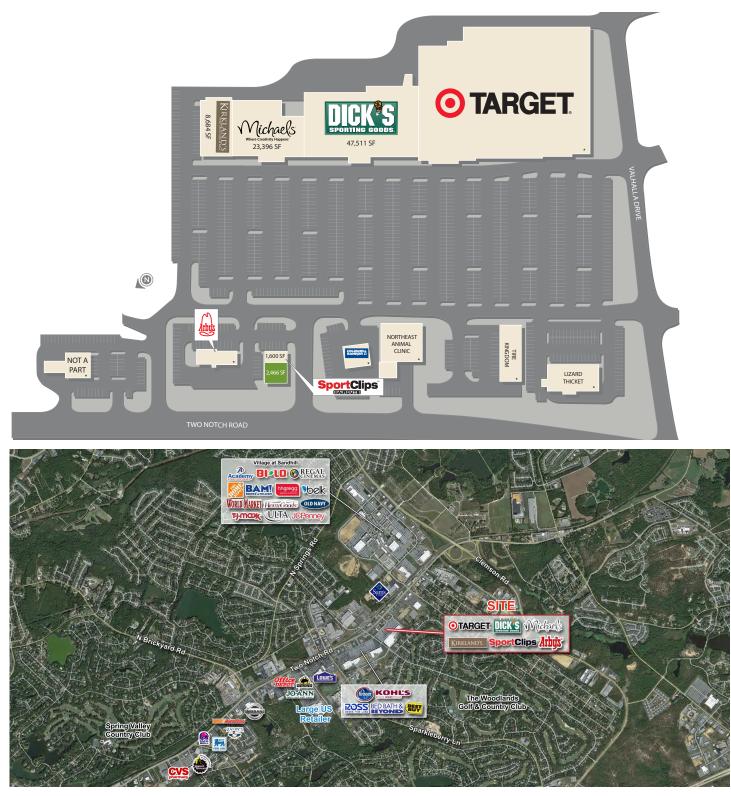

## Property at a glance

- Join Target, Dick's Sporting Goods, Michael's, and Kirkland's at this regional power center
- 2,466 s.f. positioned at the front of the center with visibility from Two Notch Road with an immediate turn in
- 20,400 vehicles per day on Columbia's main retail corridor
- Convenient to dense residential, elementary, middle and high schools and both the Woodlands and Spring Valley Country Clubs

10204 Two Notch Road, Columbia, SC 28655

**Stephanie Moore** +1 843 805 5117 steph.moore@jll.com

Jon Stanley +1 919 424 8149 jon.stanley@am.jll.com

Lucy Butler +1 704 804 5754 lucy.butler@am.jll.com

illretail.com