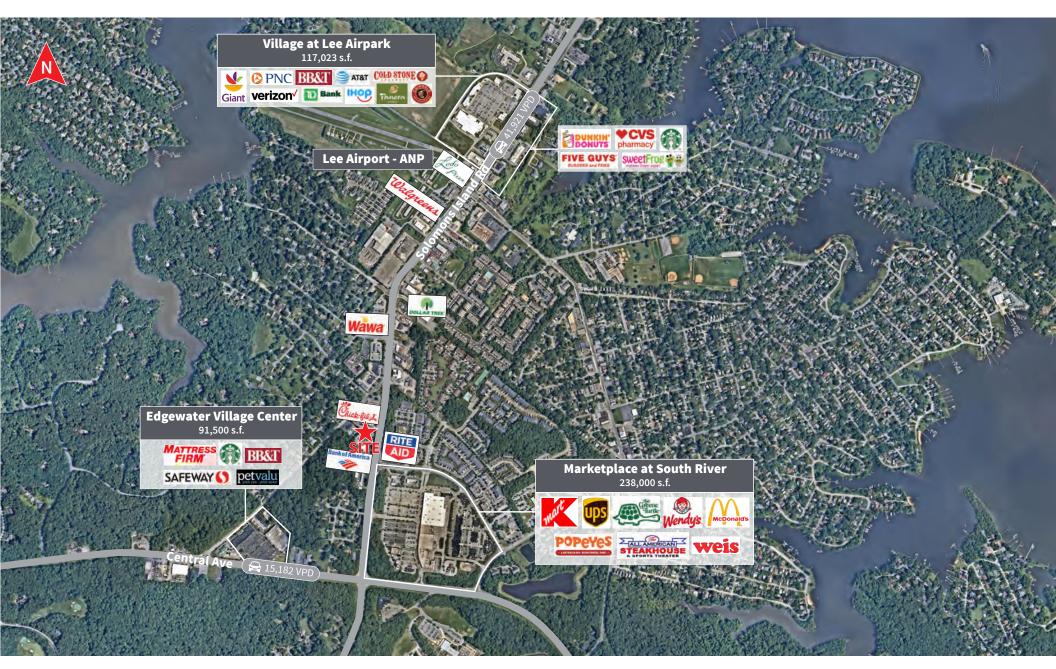

#### Highlights

Free-standing restaurant or redevelopment opportunity located near the intersection of Solomons Island Road and Chance Road. The property offers excellent access and visibility and includes pylon signage. Landlord will also consider ground lease or build-to-suit opportunities here.