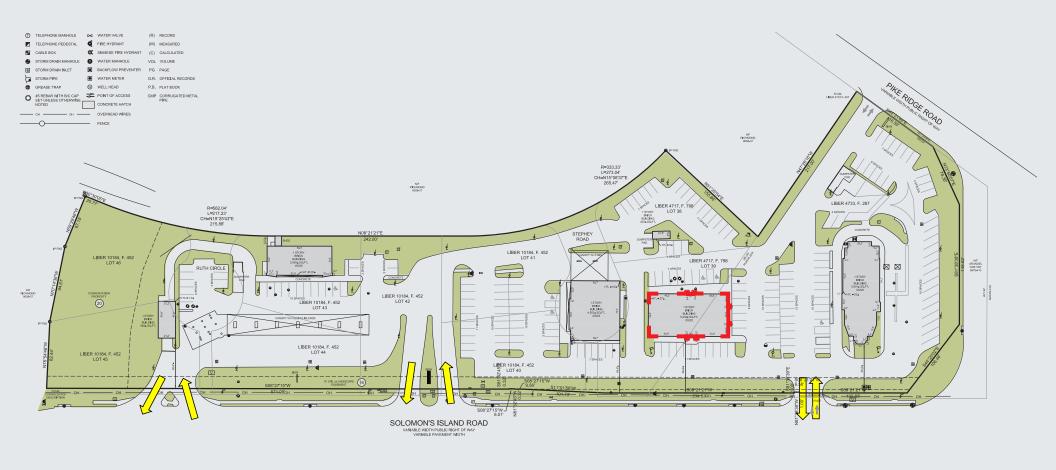

eral Commercial & Residential District)

### **Demographics**

|                   | 1 mi      | 3 mi      | 5 mi      |
|-------------------|-----------|-----------|-----------|
| Population        | 6,204     | 25,819    | 85,532    |
| Average HH Income | \$119,294 | \$147,415 | \$127,307 |
| Households        | 2,392     | 9,866     | 34,359    |
| Employees         | 3,688     | 12,619    | 67,629    |
| Median Age        | 42.2      | 46.6      | 43.0      |

Jeff Bach +1 443 931 3354 jeff.bach@am.jll.com

Joe Botzler +1 443 452 1510 joe.botzler@am.jll.com





Jeff Bach +1 443 931 3354 jeff.bach@am.jll.com **Joe Botzler** +1 443 452 1510 joe.botzler@am.jll.com





Jeff Bach +1 443 931 3354 jeff.bach@am.jll.com **Joe Botzler** +1 443 452 1510 joe.botzler@am.jll.com



## Site plan