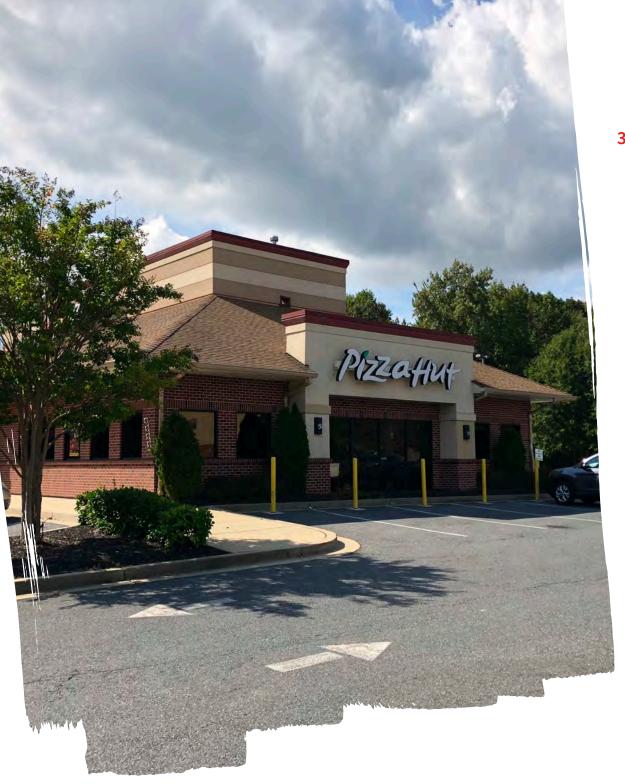

#### Highlights

Free-standing restaurant or redevelopment opportunity located near the intersection of Solomons Island Road and Chance Road. The property offers excellent access and visibility and includes pylon signage. Landlord will also consider ground lease or build-to-suit opportunities here.

• Size: 5,232 square foot existing building

• Frontage: 105' on Solomons Island Road

• Asking Rate: \$35.00 psf/nnn

• **Taxes:** \$1,948.56

• **Zoning:** C3 & R2 (General Commercial & Residential District)