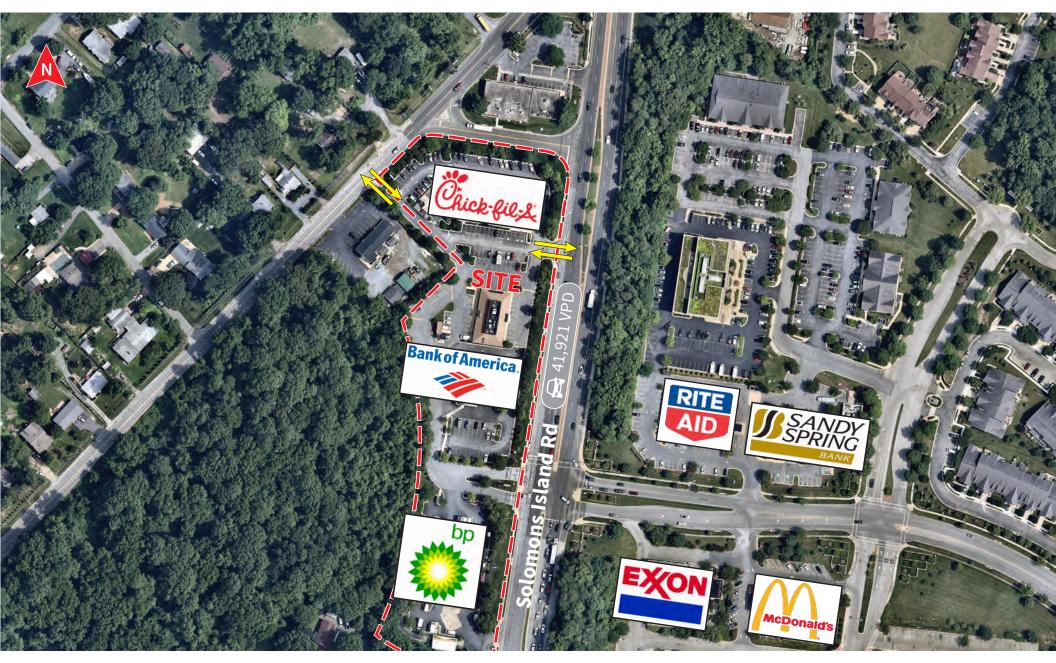

#### Highlights

Free-standing restaurant or redevelopment opportunity located near the intersection of Solomons Island Road and Chance Road. The property offers excellent access and visibility and includes pylon signage. Landlord will also consider ground lease or build-to-suit opportunities here.