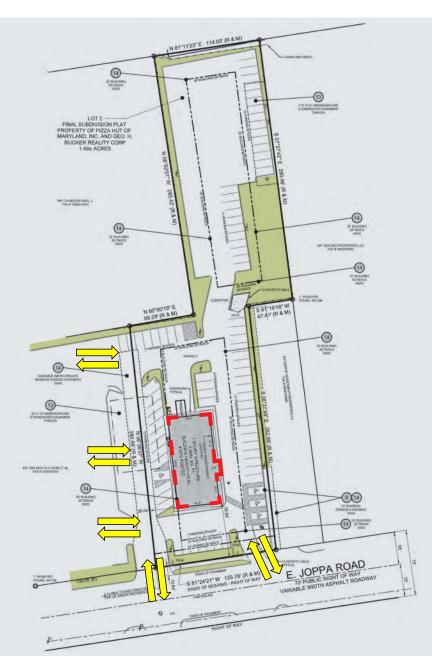

• Size: 4,388 square foot existing building

• Lot Size: 1.49 acre parcel

• Frontage: 54' on Joppa Road

• Asking Rate: \$35.00 psf/nnn

• Taxes: \$28,487.47

• **Zoning:** BM (Business Major)