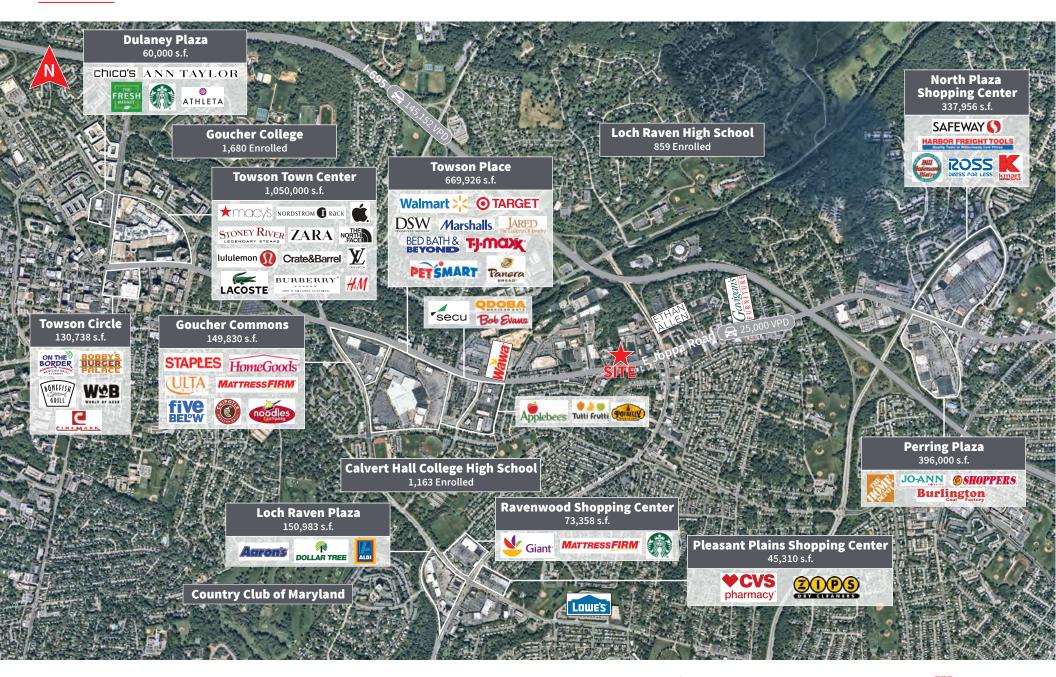

## Highlights

Free-standing restaurant located near the intersection of E Joppa Road and Green Pastures Drive. The property offers excellent access and visibility and includes pylon signage. Landlord will also consider ground lease or build-to-suit opportunities here.

## **Demographics**

|                   | 1 mi     | 3 mi     | 5 mi     |
|-------------------|----------|----------|----------|
| Population        | 14,362   | 138,833  | 325,087  |
| Average HH Income | \$78,603 | \$82,308 | \$88,493 |
| Households        | 6,071    | 55,817   | 127,169  |
| Employees         | 8,872    | 71,349   | 125,928  |
| Median Age        | 39.2     | 37.8     | 39.1     |