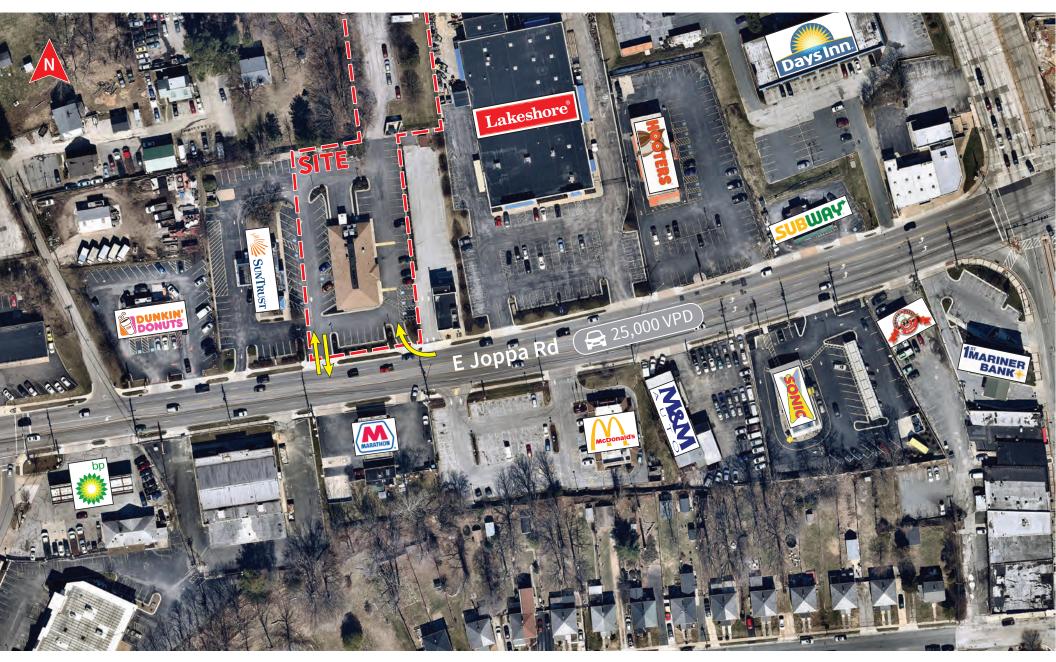

## Highlights

Free-standing restaurant located near the intersection of E Joppa Road and Green Pastures Drive. The property offers excellent access and visibility and includes pylon signage. Landlord will also consider ground lease or build-to-suit opportunities here.

• Size: 4,388 square foot existing building

• Lot Size: 1.49 acre parcel

• Frontage: 54' on Joppa Road

• Asking Rate: \$35.00 psf/nnn

• Taxes: \$28,487.47

• **Zoning:** BM (Business Major)