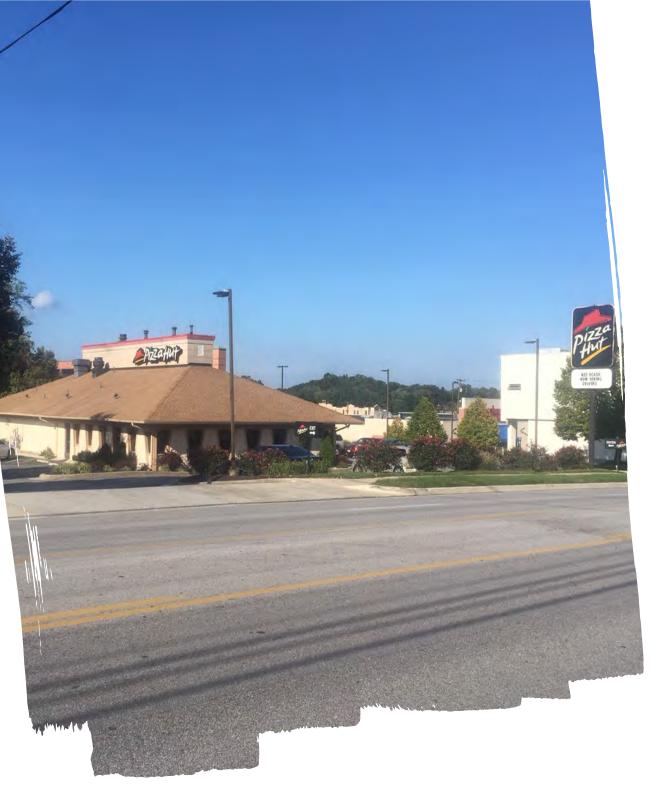

## Highlights

Free-standing restaurant located near the intersection of E Joppa Road and Green Pastures Drive. The property offers excellent access and visibility and includes pylon signage. Landlord will also consider ground lease or build-to-suit opportunities here.

• Size: 4,388 square foot existing building

• Lot Size: 1.49 acre parcel

• Frontage: 54' on Joppa Road

• Asking Rate: \$35.00 psf/nnn

• Taxes: \$28,487.47

• **Zoning:** BM (Business Major)