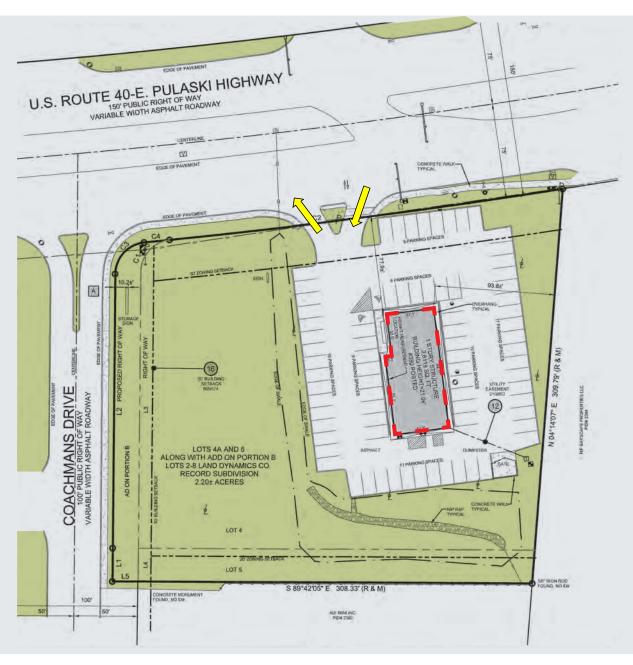

• Size: 3,811 square foot existing building

• Lot Size: 2.20 acre parcel

• Frontage: 46' on E Pulaski Hwy / 102' on Coachman Dr.

• Asking Rate: \$26.00 psf/nnn

• **Taxes:** \$19,652.17

• **Zoning:** C-2 (Highway Commercial)