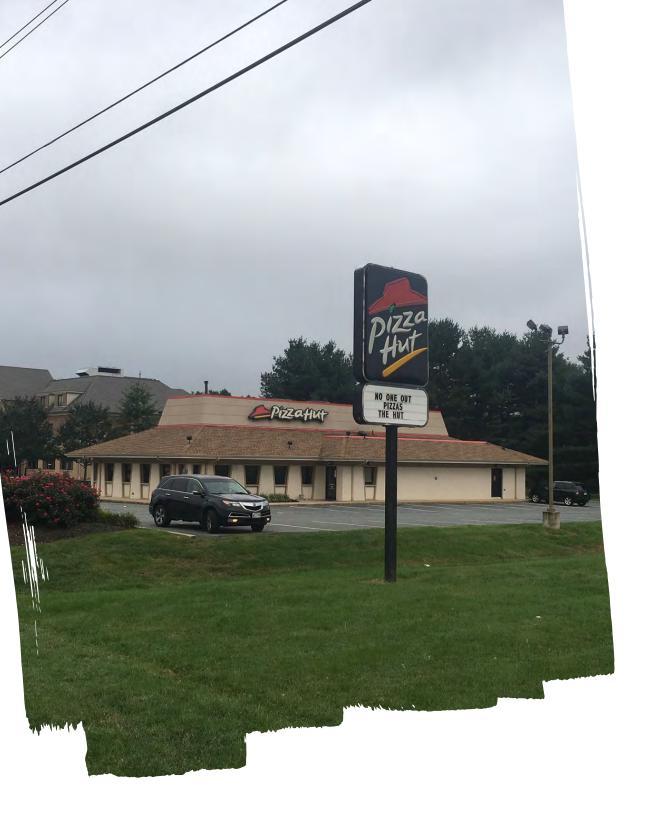

## For Lease

350 E Pulaski Highway, Elkton, MD 21921

## Highlights

Free-standing restaurant located near the intersection of E Pulaski Highway and Coachman Drive. The property offers excellent access and visibility and includes pylon signage. Landlord will also consider ground lease or build-to-suit opportunities here.

• Size: 3,811 square foot existing building

• Lot Size: 2.20 acre parcel

• Frontage: 46' on E Pulaski Hwy / 102' on Coachman Dr.

• Asking Rate: \$26.00 psf/nnn

• **Taxes:** \$19,652.17

• **Zoning:** C-2 (Highway Commercial)