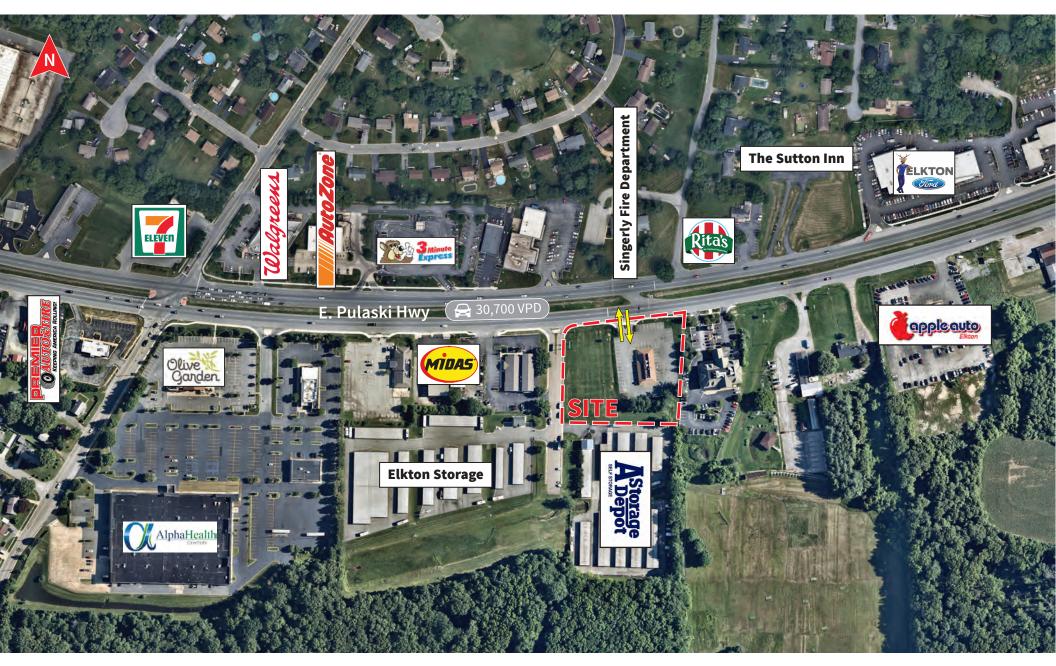

## Highlights

Free-standing restaurant located near the intersection of E Pulaski Highway and Coachman Drive. The property offers excellent access and visibility and includes pylon signage. Landlord will also consider ground lease or build-to-suit opportunities here.