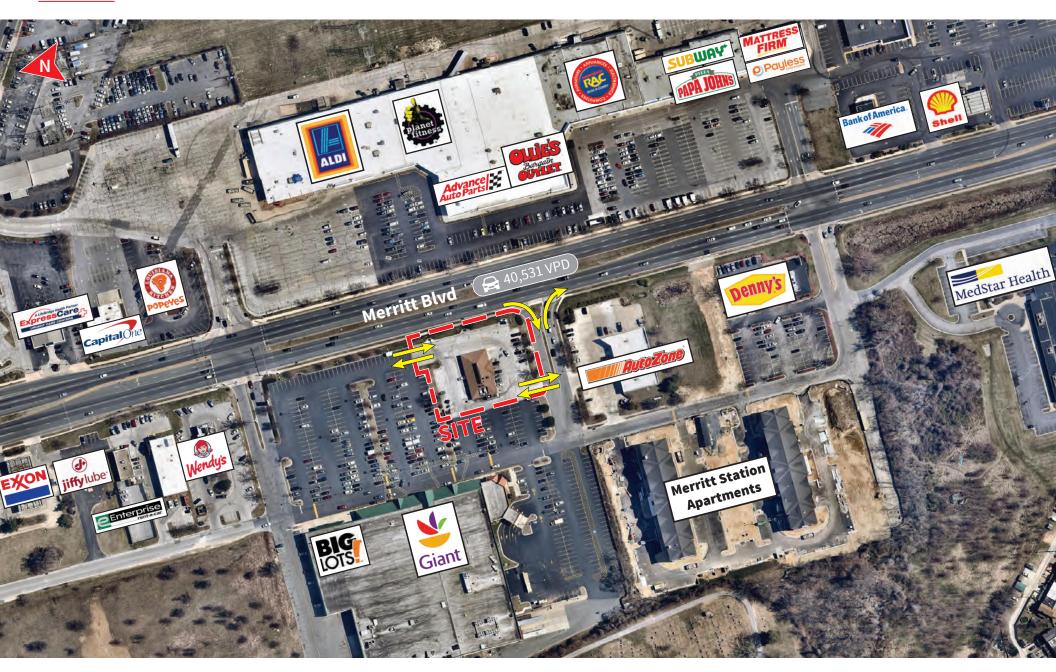

## Highlights

Free-standing restaurant located near the intersection of Merritt Boulevard and German Hill Road. The property offers excellent access and visibility and includes pylon signage. Landlord will also consider ground lease or build-to-suit opportunities here.