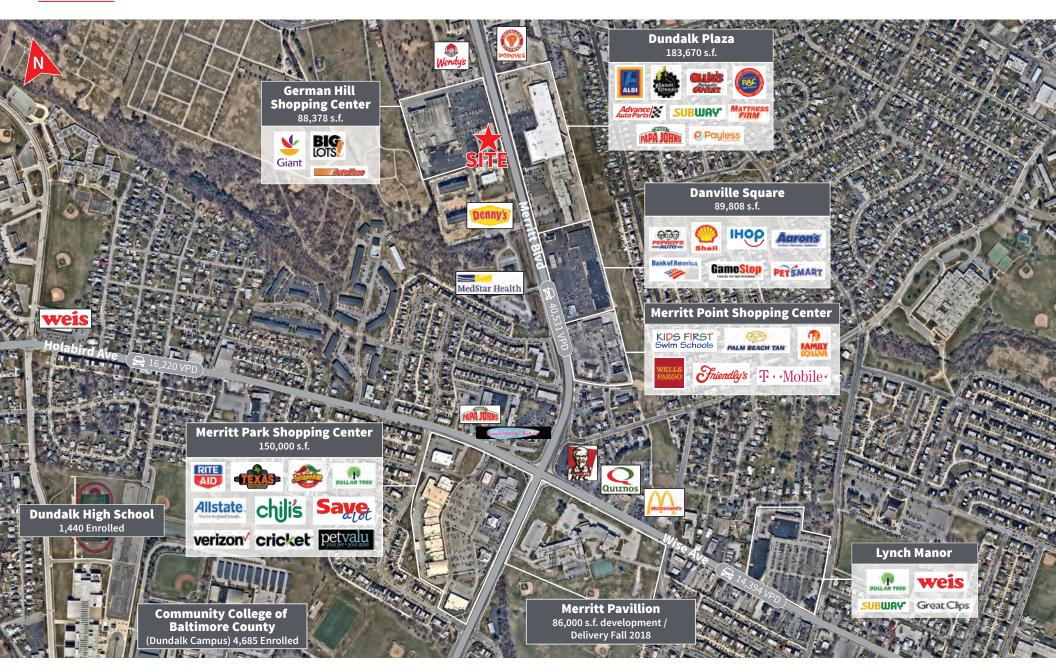

## Highlights

Free-standing restaurant located near the intersection of Merritt Boulevard and German Hill Road. The property offers excellent access and visibility and includes pylon signage. Landlord will also consider ground lease or build-to-suit opportunities here.