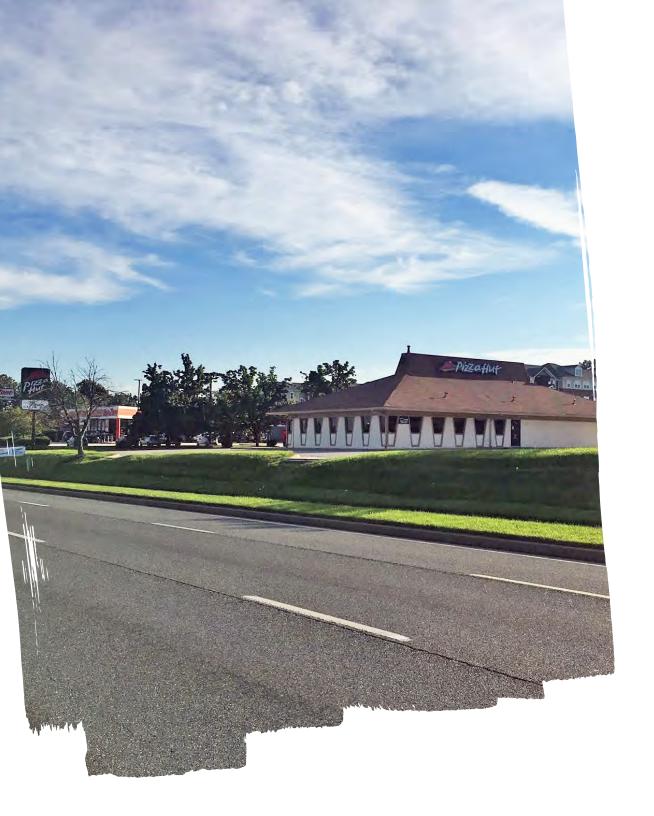

## Highlights

Free-standing restaurant located near the intersection of Merritt Boulevard and German Hill Road. The property offers excellent access and visibility and includes pylon signage. Landlord will also consider ground lease or build-to-suit opportunities here.

• Size: 3,908 square foot existing building

• Lot Size: 0.95 acre parcel

• Frontage: 66' on Merritt Boulevard

• Asking Rate: \$37.00 psf/nnn

• **Taxes:** \$16,285.60

• **Zoning:** BM (Business Major)