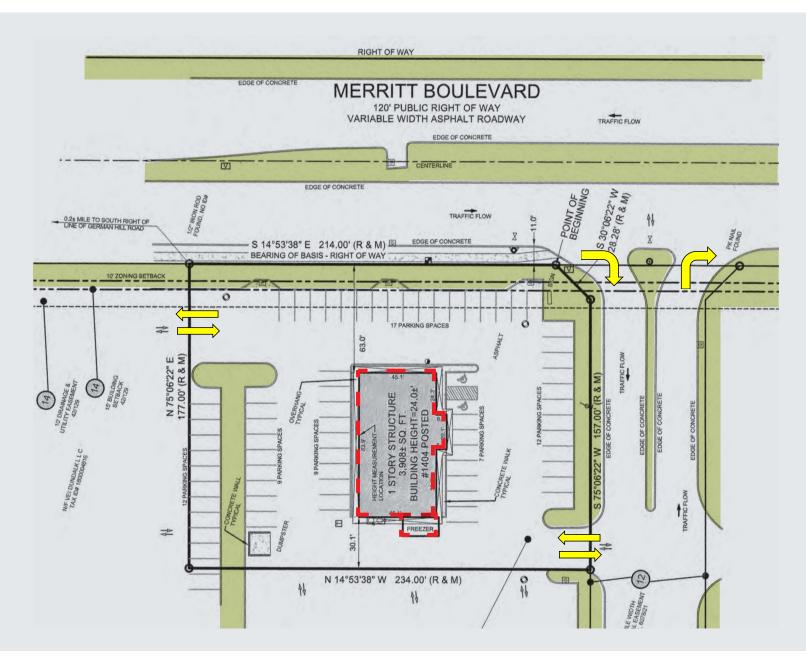

• Size: 3,908 square foot existing building

• Lot Size: 0.95 acre parcel

• Frontage: 66' on Merritt Boulevard

• Asking Rate: \$37.00 psf/nnn

• **Taxes:** \$16,285.60

• **Zoning:** BM (Business Major)