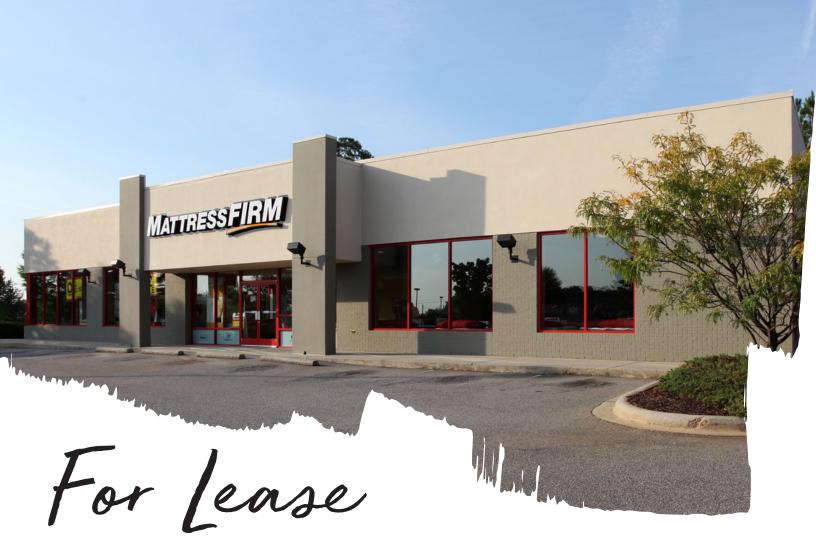

### 7,488 square feet retail space available immediately

- Excellent visibility from Falls of Neuse Road at signalized intersection
- Surrounded by a strong tenant mix of national, regional, and local retailers
- Shared access with Fresh Market anchored shopping center
- Ample parking
- Situated on highly traveled retail/office corridor
- 36,000 VPD off Falls of Neuse Rd and 26,000 VPD off Spring Forest Rd

## 913 Spring Forest Rd, Raleigh, NC 27609