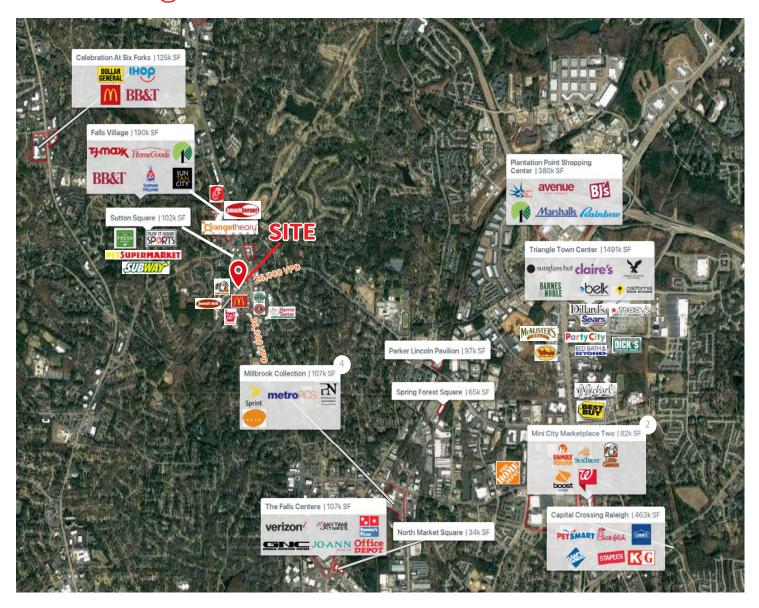

#### Area retailers

The Fresh Market, TJ Maxx, HomeGoods, Harris Teeter, BJ's, Marshalls, Belk, Barnes & Noble, Kroger, Petsmart, Chick-fil-A, Lowes, Sams Club

## 913 Spring Forest Rd, Raleigh, NC 27609