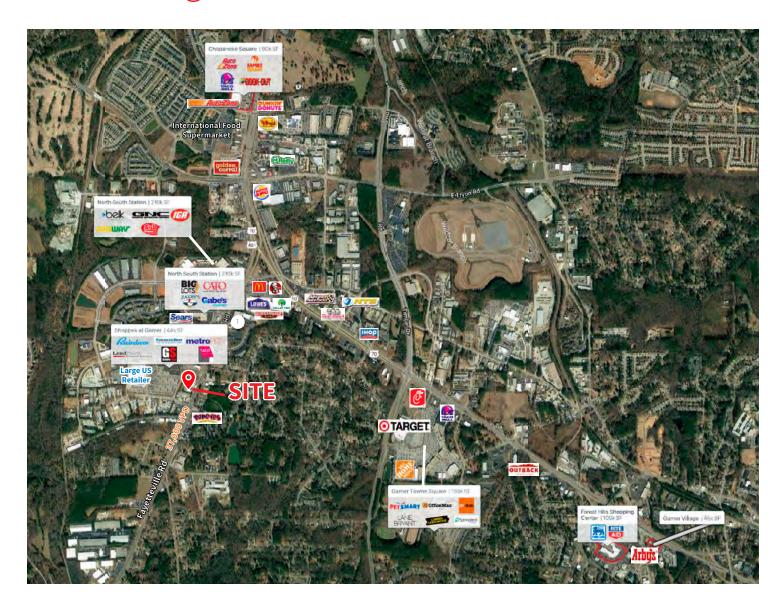

### Area retailers

Walmart Supercenter, Big Lots, CATO, Belk, Lowe's Home Improvement, Target, The Home Depot, Lendmark Financial, Petsmart, OfficeMax, Lane Bryant, Lumber Liquidators, Food Lion, Rite Aid

## 4530 Fayetteville Rd, Raleigh, NC 27603