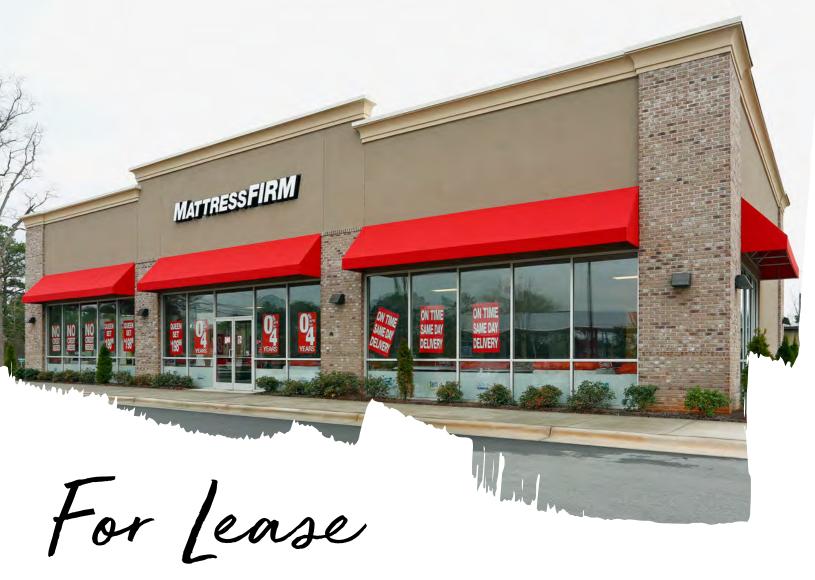

## 4,550 square feet retail space available immediately

- Freestanding building on heavily traveled Fayetteville Road in Raleigh, NC
- Situated prominently in front of Walmart Supercenter
- Excellent Visibility; Building signage
- 25 parking spaces
- Just minutes from Downtown Raleigh
- 37,000 VPD off Fayetteville Rd

## 4530 Fayetteville Rd, Raleigh, NC 27603