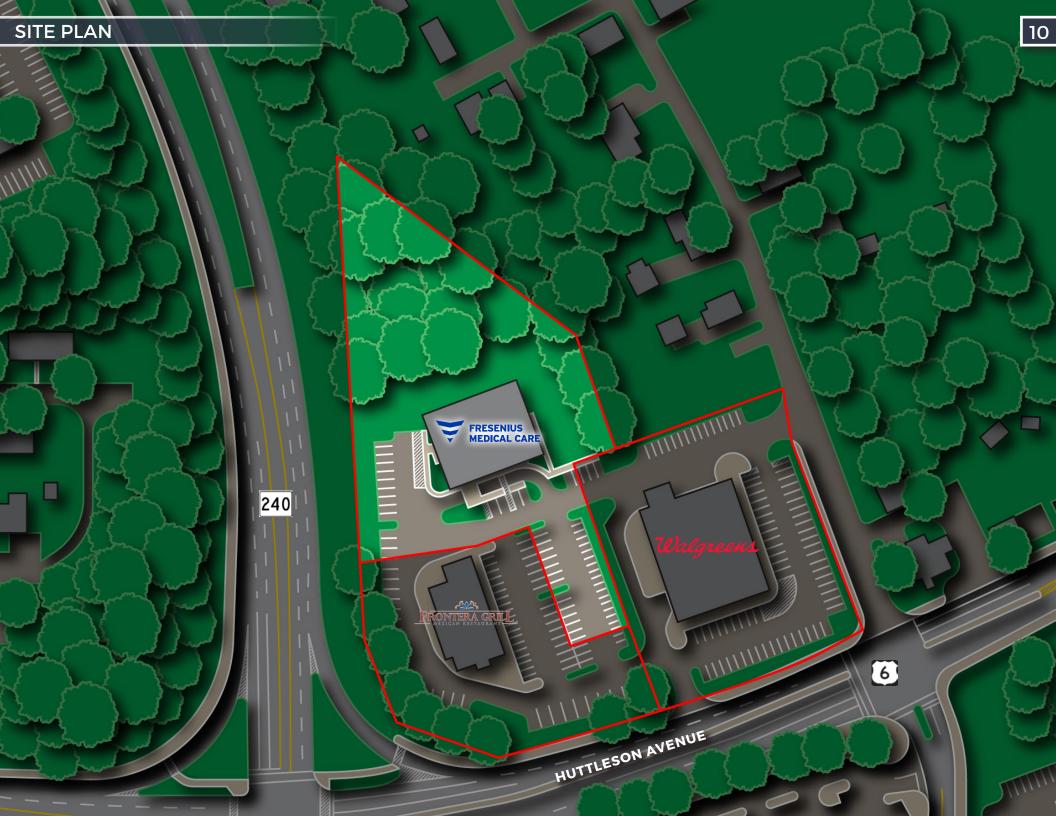

The Property shares a shopping center with two stand-alone properties, Walgreens and Frontera Grill. All three parcels are governed by a Declaration of Easements, Covenants, Conditions and Restrictions for the benefit of each parcel owner and/or tenant. The Walgreens and Frontera Grill properties are also available for individual sale.