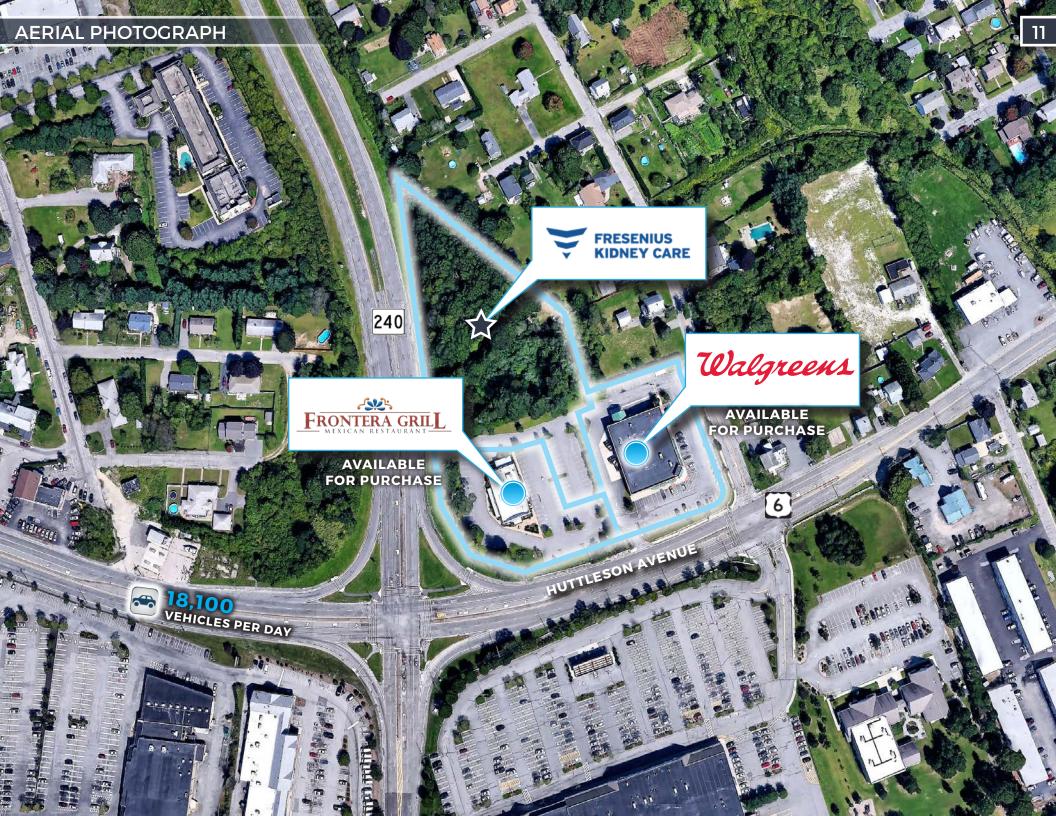

The Property shares a shopping center with two stand-alone properties, Walgreens and Frontera Grill. All three parcels are governed by a Declaration of Easements, Covenants, Conditions and Restrictions for the benefit of each parcel owner and/or tenant. The Walgreens and Frontera Grill properties are also available for individual sale.

- LONG LEASE TERM REMAINING: The Fresenius lease has 12 years of term remaining, plus (3), 5-year renewal options.
- FIXED RENT INCREASES: The rent increases by 1.7% annually both in the current term and option periods.
- INVESTMENT GRADE CREDIT: Fresenius Medical Care North America boasts an investment-grade credit rating of BBB- (S&P) and Baa3 (Moody's). Fresenius Medical Care generated revenues of more than \$20.68 billion in 2017.
- STRATEGIC LOCATION: The Property is strategically located at the junction of primary highways U.S. Route 6 and MA Route 240. The Property sits adjacent to a free-standing Walgreens and Frontera Grill in the center of the retail trade area. The location provides easy access for area residents.
- TRAFFIC COUNTS: Approximately 18,100 vehicles per day pass the Property on U.S. Route 6 (Huttleston Ave).
- **STRONG DEMOGRAPHICS:** Over 124,000 people live within a 5-mile radius of the Property with an average household income of \$67,727
- RETAIL TRADE AREA: Additional retailers drawing consumers to the trade area include: Super Stop & Shop, Walmart, Staples, Marshalls, Rocky's Ace Hardware, Town Fair Tire, AutoZone, 99 Restaurant, McDonald's, Burger King, Wendy's, Taco Bell and the immediately adjacent to Walgreens and Frontera Grill (both available for individual sale).