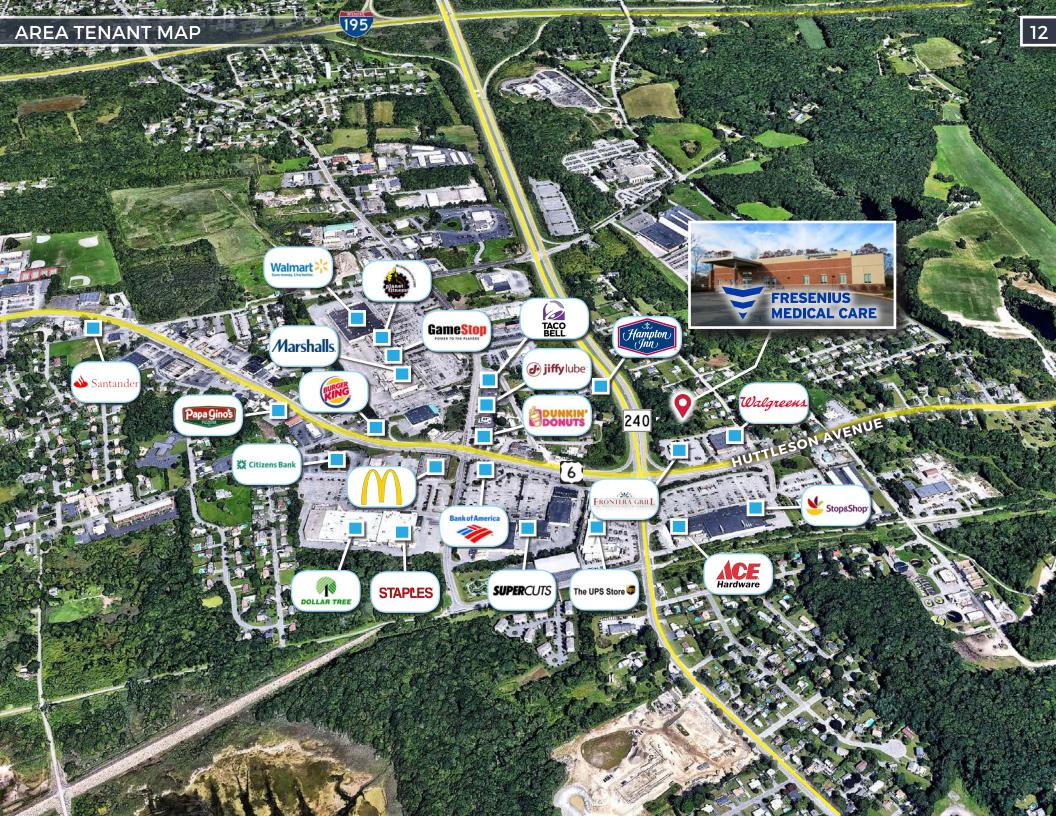

- LONG LEASE TERM REMAINING: The Fresenius lease has 12 years of term remaining, plus (3), 5-year renewal options.
- FIXED RENT INCREASES: The rent increases by 1.7% annually both in the current term and option periods.
- INVESTMENT GRADE CREDIT: Fresenius Medical Care North America boasts an investment-grade credit rating of BBB- (S&P) and Baa3 (Moody's). Fresenius Medical Care generated revenues of more than \$20.68 billion in 2017.
- STRATEGIC LOCATION: The Property is strategically located at the junction of primary highways U.S. Route 6 and MA Route 240. The Property sits adjacent to a free-standing Walgreens and Frontera Grill in the center of the retail trade area. The location provides easy access for area residents.
- TRAFFIC COUNTS: Approximately 18,100 vehicles per day pass the Property on U.S. Route 6 (Huttleston Ave).
- **STRONG DEMOGRAPHICS:** Over 124,000 people live within a 5-mile radius of the Property with an average household income of \$67,727
- RETAIL TRADE AREA: Additional retailers drawing consumers to the trade area include: Super Stop & Shop, Walmart, Staples, Marshalls, Rocky's Ace Hardware, Town Fair Tire, AutoZone, 99 Restaurant, McDonald's, Burger King, Wendy's, Taco Bell and the immediately adjacent to Walgreens and Frontera Grill (both available for individual sale).

#### OVERVIEW

Located on the south coast of Massachusetts, Fairhaven is a seaside town on Buzzards Bay, immediately adjacent to the city of New Bedford. It is located 50 miles south of Boston and 35 miles east of Providence, Rhode Island. Fairhaven is bisected from east to west by U.S. Route 6, which is connected to New Bedford by the New Bedford-Fairhaven Bridge, a swingspan truss located 1.5 miles west of the Property on Route 6. Massachusetts Route 240, a short, 1-mile divided highway, connects Interstate 195 to the intersection of Route 6 (at the site of the Property). The town's retail center is located at this intersection and includes many national stores, markets, and restaurants. The retail trade area serves the neighboring city of New Bedford and is also the primary shopping area for the neighboring towns of Acushnet and Mattapoisett.