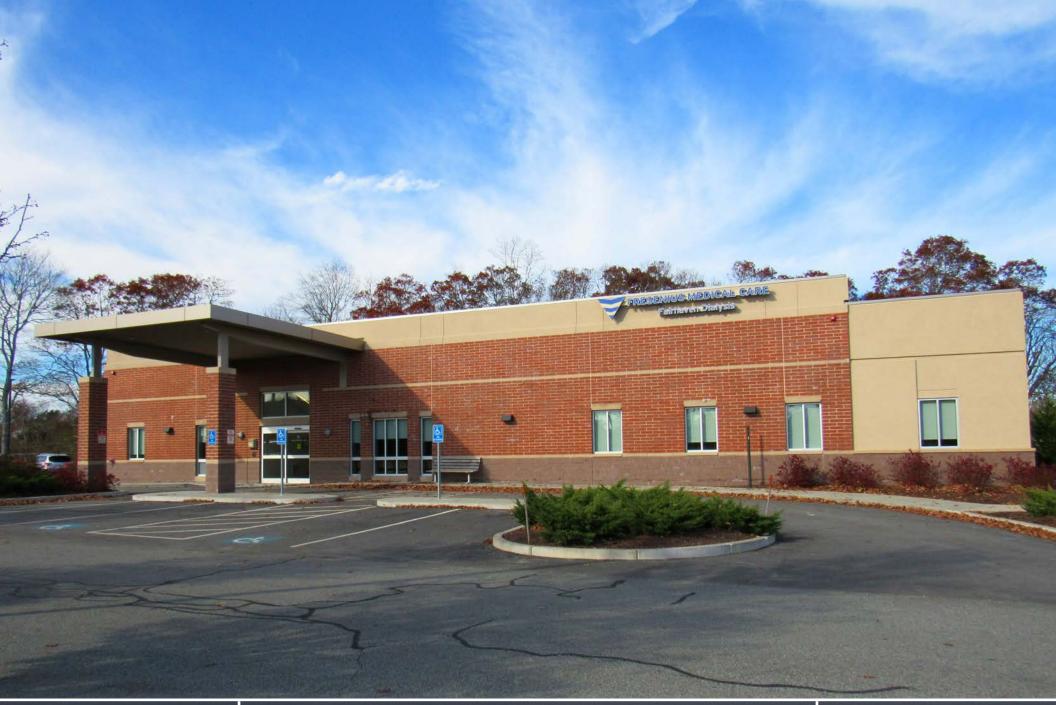

### **INVESTMENT HIGHLIGHTS**

FRESENIUS MEDIC

Fairhaven Dial

Horvath & Tremblay is pleased to present the exclusive opportunity to purchase the single-tenant, net-leased Fresenius Medical Care ("Fresenius") property located at 216 Huttleston Avenue (U.S. Route 6) in Fairhaven, Massachusetts (the "Property"). Constructed in 2015, the free-standing medical office Property has a gross leasable area of 10,380 square feet and sits on a 2.27-acre parcel. The corporate guaranteed lease has 12 years of term remaining, plus three (3), 5-year renewal options.

#### 216 HUTTLESTON AVE, FAIRHAVEN, MA 02719

| <b>S</b> LIST PRICE: | \$4,257,795 |
|----------------------|-------------|
| (%) CAP RATE:        | 5.75%       |
| 🗊 NOI:               | \$244,823   |