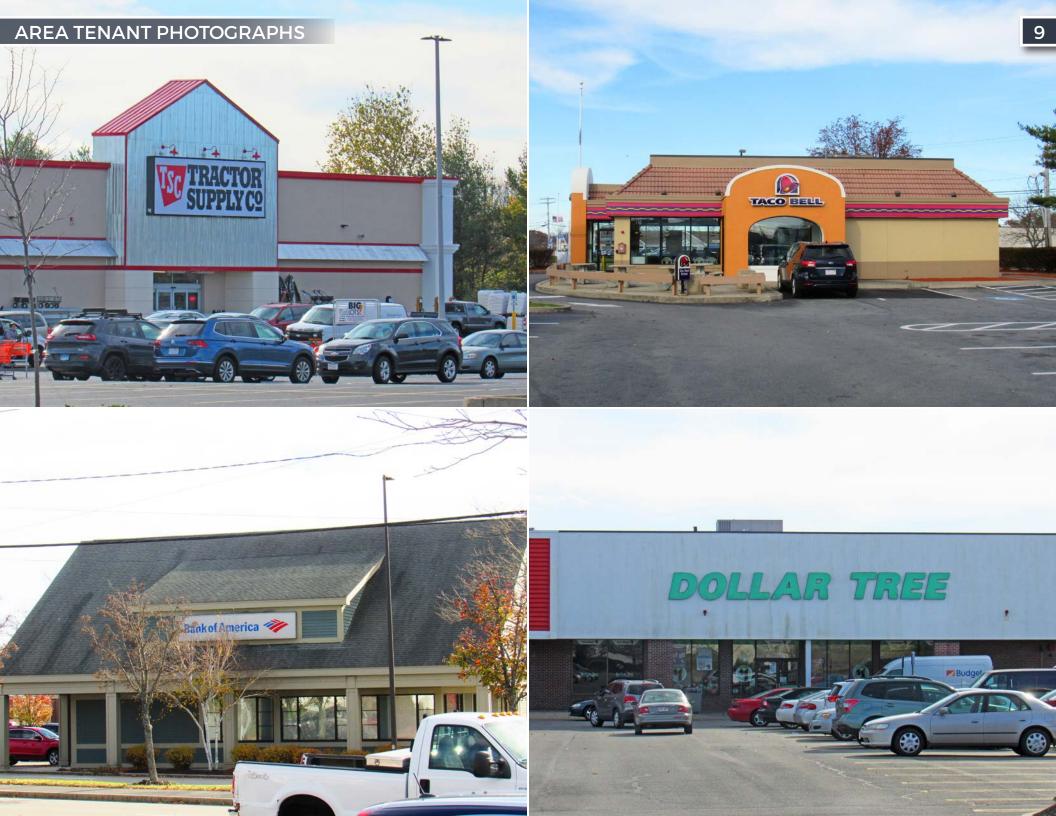

### AREA TENANT PHOTOGRAPHS

- LONG LEASE TERM REMAINING: The Fresenius lease has 12 years of term remaining, plus (3), 5-year renewal options.
- FIXED RENT INCREASES: The rent increases by 1.7% annually both in the current term and option periods.
- INVESTMENT GRADE CREDIT: Fresenius Medical Care North America boasts an investment-grade credit rating of BBB- (S&P) and Baa3 (Moody's). Fresenius Medical Care generated revenues of more than \$20.68 billion in 2017.
- STRATEGIC LOCATION: The Property is strategically located at the junction of primary highways U.S. Route 6 and MA Route 240. The Property sits adjacent to a free-standing Walgreens and Frontera Grill in the center of the retail trade area. The location provides easy access for area residents.
- TRAFFIC COUNTS: Approximately 18,100 vehicles per day pass the Property on U.S. Route 6 (Huttleston Ave).
- **STRONG DEMOGRAPHICS:** Over 124,000 people live within a 5-mile radius of the Property with an average household income of \$67,727
- RETAIL TRADE AREA: Additional retailers drawing consumers to the trade area include: Super Stop & Shop, Walmart, Staples, Marshalls, Rocky's Ace Hardware, Town Fair Tire, AutoZone, 99 Restaurant, McDonald's, Burger King, Wendy's, Taco Bell and the immediately adjacent to Walgreens and Frontera Grill (both available for individual sale).