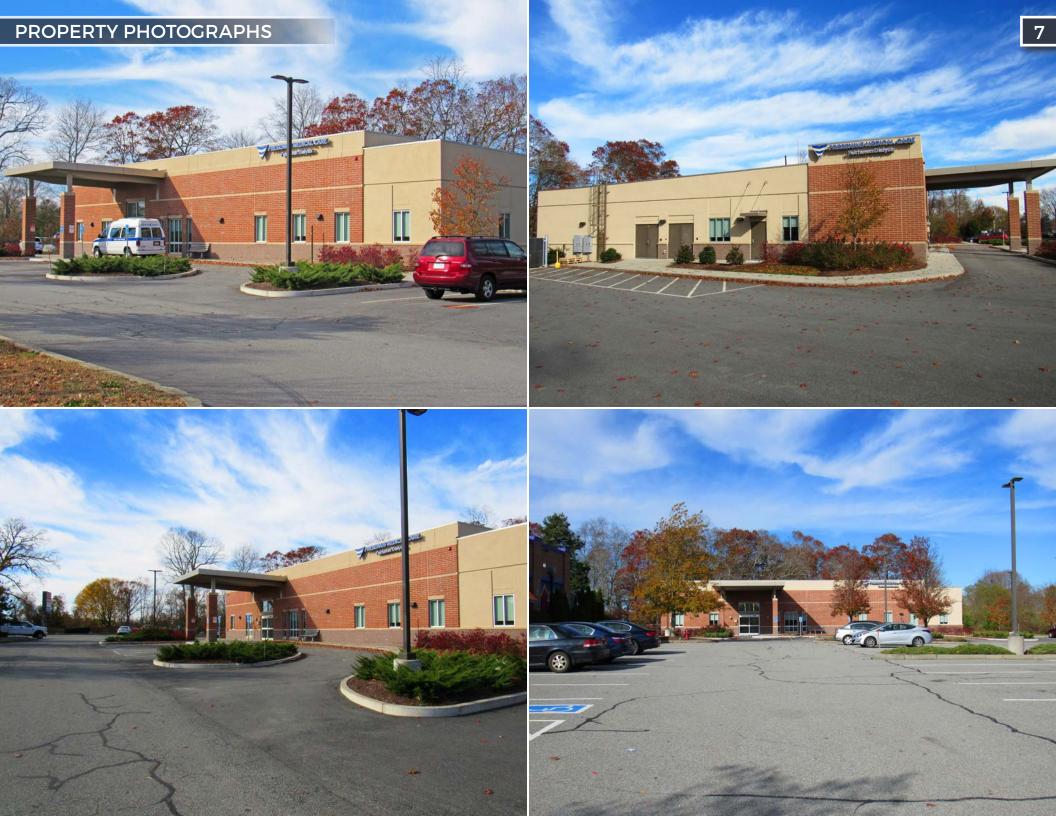

### **INVESTMENT HIGHLIGHTS**

FRESENIUS MEDIC

Fairhaven Dial

Horvath & Tremblay is pleased to present the exclusive opportunity to purchase the single-tenant, net-leased Fresenius Medical Care ("Fresenius") property located at 216 Huttleston Avenue (U.S. Route 6) in Fairhaven, Massachusetts (the "Property"). Constructed in 2015, the free-standing medical office Property has a gross leasable area of 10,380 square feet and sits on a 2.27-acre parcel. The corporate guaranteed lease has 12 years of term remaining, plus three (3), 5-year renewal options.

The Property shares a shopping center with two stand-alone properties, Walgreens and Frontera Grill. All three parcels are governed by a Declaration of Easements, Covenants, Conditions and Restrictions for the benefit of each parcel owner and/or tenant. The Walgreens and Frontera Grill properties are also available for individual sale.