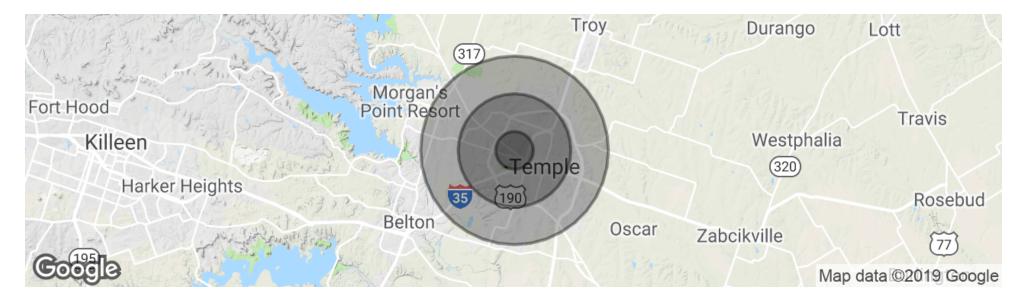

# Demographics Map & Report

| POPULATION                              | 1 MILE                 | 3 MILES               | 5 MILES               |
|-----------------------------------------|------------------------|-----------------------|-----------------------|
| Total population                        | 3,844                  | 36,549                | 64,382                |
| Median age                              | 34.7                   | 37.4                  | 38.2                  |
| Median age (Male)                       | 35.0                   | 36.3                  | 37.3                  |
| Median age (Female)                     | 33.2                   | 37.5                  | 38.5                  |
|                                         |                        |                       |                       |
| HOUSEHOLDS & INCOME                     | 1 MILE                 | 3 MILES               | 5 MILES               |
| HOUSEHOLDS & INCOME<br>Total households | <b>1 MILE</b><br>1,388 | <b>3 MILES</b> 13,737 | <b>5 MILES</b> 23,989 |
|                                         |                        |                       |                       |
| Total households                        | 1,388                  | 13,737                | 23,989                |