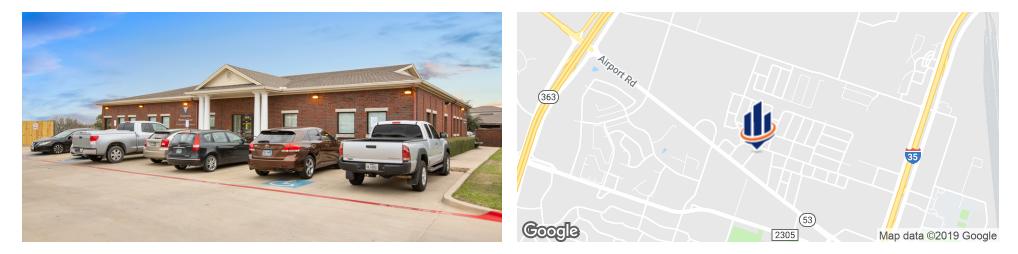

# Property Summary

#### **PROPERTY OVERVIEW**

SVN is pleased to present 2915 Saulsbury Drive in Temple, Texas. The property is a net-leased passive investment opportunity, which includes a 6,000 square-foot medical office property leased to Fresenius Medical Care. Due to the strength of the facility's operation, the lease was recently extended for seven years. The property benefits from annual two-percent rent increases. There are two, five year options at the end of the lease. The lease is guaranteed by Bio-Medical Applications of Texas, a wholly-owned subsidiary of Fresenius. The lease is double-net; Landlord is responsible for roof, structure and parking lot. However, all costs and expenses for parking lot maintenance and repair are fully reimbursed by the tenant. The property also benefits from being in an income-tax free state.

#### PROPERTY HIGHLIGHTS

- 7.5 Years Remaining in the Lease Term, with Two, Five-Year Options
- 2% Annual Escalations Provide for Attractive Rent Growth
- Corporately Guaranteed by wholly owned subsidiary of FMC
- Only Dialysis Clinic in 3-mile radius
- 2.5 Miles from Baylor Scott & White Continuing Care Hospital
- Located One Hour from Austin in Income Tax-Free State