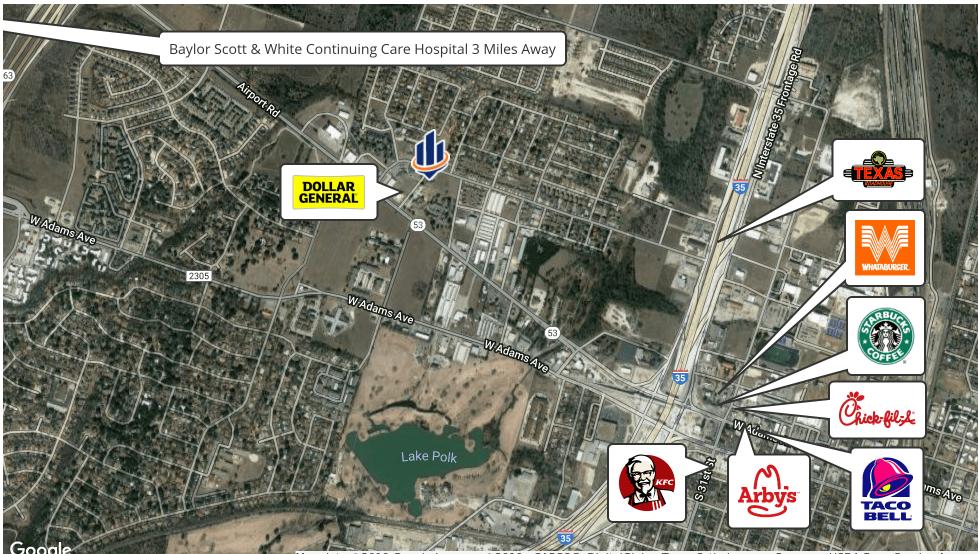

# Retailer Map

Map data ©2019 Google Imagery ©2019 , CAPCOG, DigitalGlobe, Texas Orthoimagery Program, USDA Farm Service Agency

#### PROPERTY HIGHLIGHTS

- 7.5 Years Remaining in the Lease Term, with Two, Five-Year Options
- 2% Annual Escalations Provide for Attractive Rent Growth
- Corporately Guaranteed by wholly owned subsidiary of FMC
- Only Dialysis Clinic in 3-mile radius
- 2.5 Miles from Baylor Scott & White Continuing Care Hospital
- Located One Hour from Austin in Income Tax-Free State