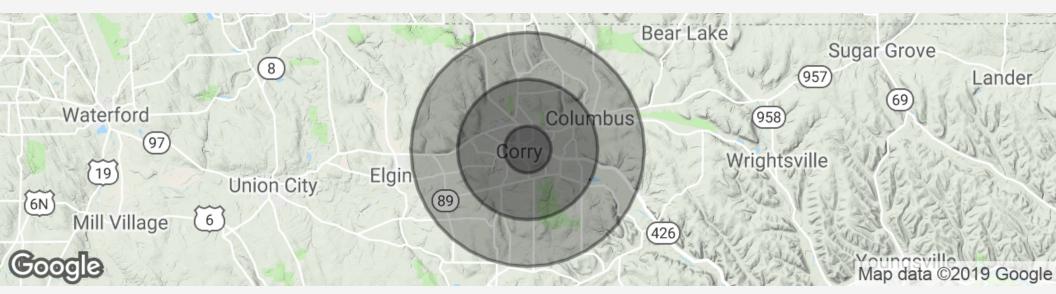

### 406 E MAIN ST CORRY, PA 16407

Demographics Map & Report

# DEMOGRAPHICS MAP & REPORT

| POPULATION                               | 1 MILE          | 3 MILES         | 5 MILES         |
|------------------------------------------|-----------------|-----------------|-----------------|
| Total population                         | 3,405           | 9,874           | 11,963          |
| Median age                               | 37.3            | 37.6            | 38.2            |
| Median age (Male)                        | 32.7            | 33.4            | 34.6            |
| Median age (Female)                      | 42.2            | 42.1            | 41.9            |
| HOUSEHOLDS & INCOME                      | 1 MILE          | 3 MILES         | 5 MILES         |
| Total households                         | 1,353           | 3,902           | 4,674           |
|                                          |                 |                 |                 |
| # of persons per HH                      | 2.5             | 2.5             | 2.6             |
| # of persons per HH<br>Average HH income | 2.5<br>\$41,645 | 2.5<br>\$42,583 | 2.6<br>\$44,335 |