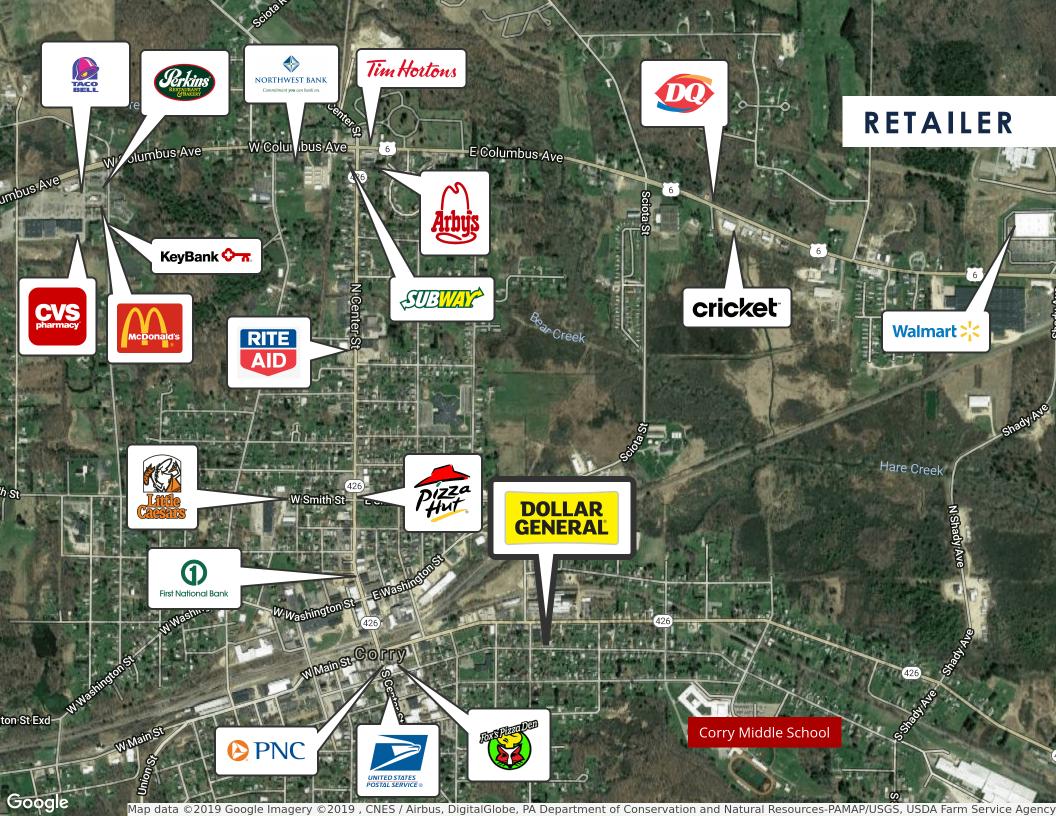

## 406 E MAIN ST CORRY, PA 16407

Executive Summary (Custom)

RETAIL PROPERTY FOR SALE

| LICK ON THE FOLLOWING LINKS: 🖤 G | Google Map 🛛 Street View | EXECUTIVE SUMMAR                                                     |  |
|----------------------------------|--------------------------|----------------------------------------------------------------------|--|
| SALE PRICE                       | \$728,500                | INVESTMENT / LOCATION HIGHLIGHTS                                     |  |
| CAP RATE                         | 7.0%                     | • Investment Crade S& D. "DDD. I" Corporate Currentee                |  |
|                                  |                          | Investment Grade S&P "BBB+" - Corporate Guarantee                    |  |
| INVESTMENT SUMMARY               |                          | Free Standing Single Tenant Dollar General                           |  |
| List Price:                      | \$728,500                | Double Net Lease with Minimal Landlord Responsibilities              |  |
| NOI:                             | \$51,000                 | Over 10,000 People in a 5 Mile Radius                                |  |
| Cap Rate:                        | 7.0%                     | High Sales Volume in Location, Averaging over \$1.6 million in Sales |  |
| Price / SF:                      | \$89.28                  | and Increasing Sales Year over Year                                  |  |
| Building Size:                   | 8,160 SF                 |                                                                      |  |
| Land Acreage:                    | 0.64 Acres               |                                                                      |  |
| Year Built:                      | 2004                     |                                                                      |  |
| LEASE SUMMARY                    |                          |                                                                      |  |
| Lease Type:                      | NN                       |                                                                      |  |
| Taxes / CAM / Insurance:         | Reimbursed by Tenant     | DOLLAR GENERAL                                                       |  |
| Roof / Structure:                | Landlord                 |                                                                      |  |
| Original Lease Term:             | 15 Years                 |                                                                      |  |
| Term Remaining:                  | 5.5 years                |                                                                      |  |
| Commencement Date:               | August 1, 2004           |                                                                      |  |
| Term Expiration:                 | 7/31/2024                |                                                                      |  |